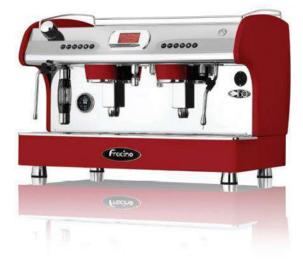

Fracino is the manufacturer of coffee machine in England since 1963.

<u>Automatic machines</u>: Bambino (BAM1E / Electronic , BAM2E / Electronic, BAM2LE / Electronic ); Contempo (CON1E / Electronic; CON2E / Electronic, CON3E / Electronic; CON4E / Electronic); Romano (FR2E / Electronic; FR3E / Electronic), PID (PID2 / Electronic; PID3 / Electronic)

<u>Semi-Automatic machines</u>: Bambino (BAM1 / Semi-Auto , BAM2 / Semi-Auto , BAM3 / Semi-Auto ); Contempo (CON1 Semi-Auto; CON2 Semi-Auto, CON3 Semi-Auto; CON4 Semi-Auto)), Romano (FR2 / Semi-Auto)...

Grinders: Model B / T/S; Tranquilo/Tranquilo-tron; Luxo / Luxomatic Silent Grinders;

#### **MADE IN ENGLAND**