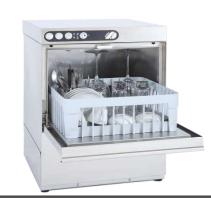

#### Adler Spa produce professional dishwasher machines, made 100% in Italia since 1960

Ecoline: Eco35, Eco40, Eco50, Eco1000

Topline: PM50, CF40, CF1201

Evoline: Evo35, Evo40, Evo50, Evo1000