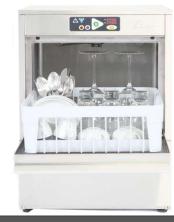

#### Adler Spa produce professional dishwasher machines, made 100% in Italia since 1960

Ecoline: Eco35, Eco40, Eco50, Eco1000

Topline: PM50, CF40, CF1201

Evoline: Evo35, Evo40, Evo50, Evo1000