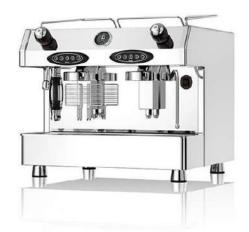

Fracino is the manufacturer of coffee machine in England since 1963.

<u>Automatic machines</u>: Bambino (BAM1E / Electronic , BAM2E / Electronic, BAM2LE / Electronic ); Contempo (CON1E / Electronic; CON2E / Electronic, CON3E / Electronic; CON4E / Electronic); Romano (FR2E / Electronic; FR3E / Electronic), PID (PID2 / Electronic; PID3 / Electronic)

<u>Semi-Automatic machines</u>: Bambino (BAM1 / Semi-Auto , BAM2 / Semi-Auto , BAM3 / Semi-Auto ); Contempo (CON1 Semi-Auto; CON2 Semi-Auto, CON3 Semi-Auto; CON4 Semi-Auto)), Romano (FR2 / Semi-Auto)...