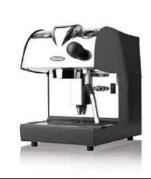

Fracino is the manufacturer of coffee machine in England since 1963.

<u>Automatic machines</u>: Bambino (BAM1E / Electronic , BAM2E / Electronic, BAM2LE / Electronic ); Contempo (CON1E / Electronic; CON2E / Electronic, CON3E / Electronic; CON4E / Electronic); Romano (FR2E / Electronic; FR3E / Electronic), PID (PID2 / Electronic; PID3 / Electronic)

<u>Semi-Automatic machines</u>: Bambino (BAM1 / Semi-Auto , BAM2 / Semi-Auto , BAM3 / Semi-Auto ); Contempo (CON1 Semi-Auto; CON2 Semi-Auto, CON3 Semi-Auto; CON4 Semi-Auto)), Romano (FR2 / Semi-Auto)...