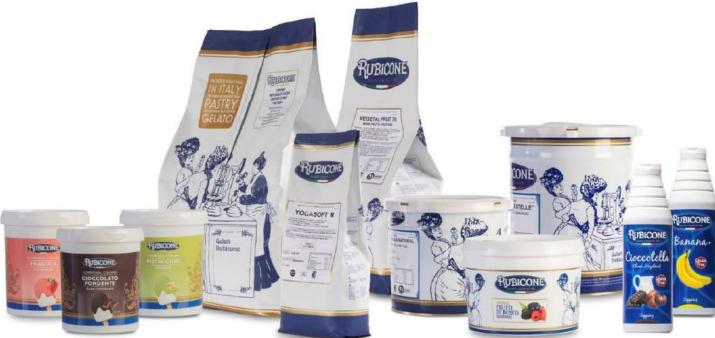

#### Prodotti Rubicone produce products for Gelato, soft ice cream, yogurt ... since 1959

Gelato: Base Cesar 100, Base Premium 50, Fiordialatte 50, Neutro 5

**Soft serve**: Yogasoft, soft vanilla, soft strawberry, soft chocolate, soft green tea...

**Flavors:** Blueberry, Mango, Strawberry, Raspberry, Mango, Cookie, Bubble gum, Peach, Kiwi, Mint, Coconut, Tiramisu, French Vanilla, Chocolate, Black Hawaii, ....

Slush: granita powder, cream-ice chocolate, cream-ice mango, cream-ice yogurt,

## **TOPPING:**

BANANA
BLUEBERRY
BLUE VANILLA
CARAMEL
CHOCOLATE
COCONUT
COFFEE
MANGO
KIWI
TARO
STRAWBERRY
VANILLA FRENCH

## PASTE:

**BANANA BLACKBERRY BLUE BUBBLE GUM BLUEBERRY** COOKIE CHOCOLATE COCONUT COFFEE **GREEN APPLE GREEN TEA HAZELNUT** KIWI MANGO MINT GREEN **PEACH PASSION FRUIT RASPBERRY** RHUM **STRAWBERRY TARO TIRAMISU VANILLA WILDBERRY** 

## **INTEGRATORS:**

NEUTRO 5 AU INTEGRA BASE INTEGRA FIBRE LACTOCREAM SETINA FRUIT

Innova Italia produce gelato machines and soft ice cream machines, hand made 100% in Italia since 1978

Gelato Machines: Movi 30, Movi 60, Movi 60+, Movi 100