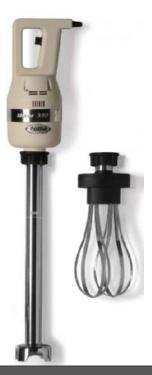

#### Fama produce hand mixers, ovens, juice, made in 100% Italia

Hand mixer: 250VV, 300VV, 350VV, 400VV, 450VV, 500VV

Microwave Oven: FFM100S, FFM101G, FFM102U, FFM103C

<u>Pizza Oven</u>: B1, B1V, B7, B8, B9