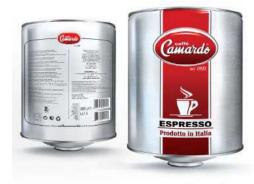

#### Camardo produce coffee beans, coffee capsule and made 100% in Italia since 1951

<u>Coffee bean</u>: Horeca Professional Line with 1 kg; Horeca Professional Premium, 250gr – 3kg; Retail: 250 gr

<u>Capsule machines</u>: coffee capsule and pod ...