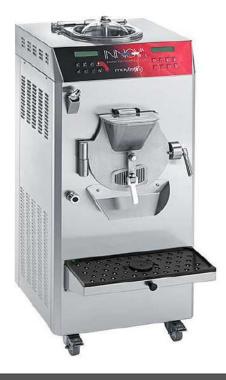

## **INTEGRATORS:**

NEUTRO 5 AU INTEGRA BASE INTEGRA FIBRE LACTOCREAM SETINA FRUIT

Innova Italia produce gelato machines and soft ice cream machines, hand made 100% in Italia since 1978

Gelato Machines: Movi 30, Movi 60, Movi 60+, Movi 100

Pasteurizer: Flu 70...

Multifuntion: Movimix 30, Movimix 60, Movimix 60+...

**Soft line**: HOOP, Automatic HOOP, Slim, Miss...

## **PASTEURIZER:**

**FLU 70** 