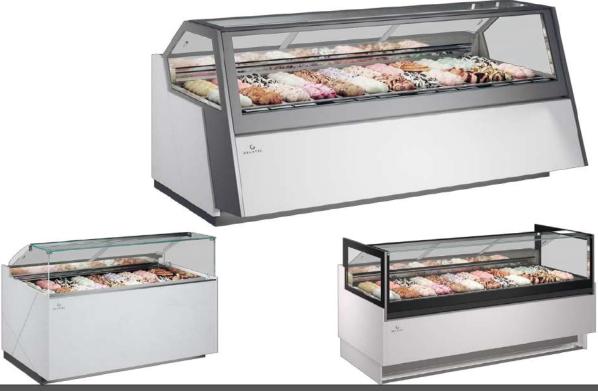

#### Gelatec PC produce gelato showcase, made 100% in Greece, since 2015

Gelato showcase: Titanium, Platinum, Quantum, Zero, Dado

Origin: Greece

Gelato cabinet: Dolce vita, Mini Cream, Slant

Made in Italy 100%