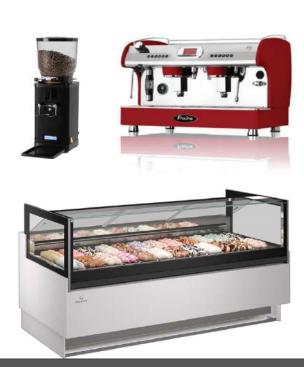

# **QUALITY**

For distributing high-quality products and co-operate with potential partners in the world.

Acting a sale representative for famous brands as Rubicone (Italy), Techfrost (Italy), Cofrimell (Italy), Fama (Italy), Innova (Italy), Camardo (Italy), Fracino (England), Promac (Italy), Gelatec (Greece), Taycool (China), Tecmach (China), Brullen (Australia)...

**For Gelato:** Rubicone - produce ice cream powders, pastes, toppings and other ingredients. Fama - produce bar and beverage equipment. Techfrost- produce blast chiller and freezer cabinets. Cofrimell-dispenser and slush machine in Italy. Innova- make gelato machines in "hand made" 100% Italy. Gelatec-produce gelato showcase. Tecmach: produce Italian gelato machines.

For soft Ice cream: Taycool: produce soft ice cream machines. Brullen: Soft ice cream machines

**For Coffee**: Camardo- produce coffee beans and coffee capsule, tea. Fracino - produce coffee machines. Promac - produce coffee machines.