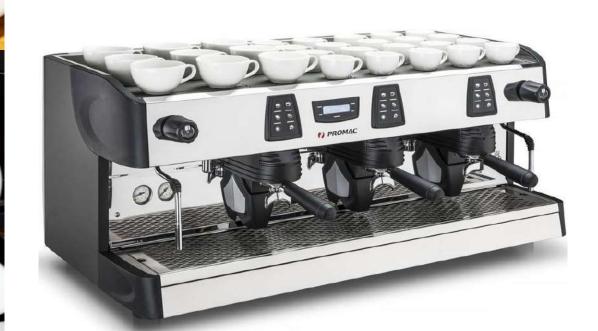

Origin: Qindao, China

Promac Italia produce professional coffee machines, made 100% in Italia since 1982

**Professtional Coffee machines**: Green Plus

**Origin: ITALY** 