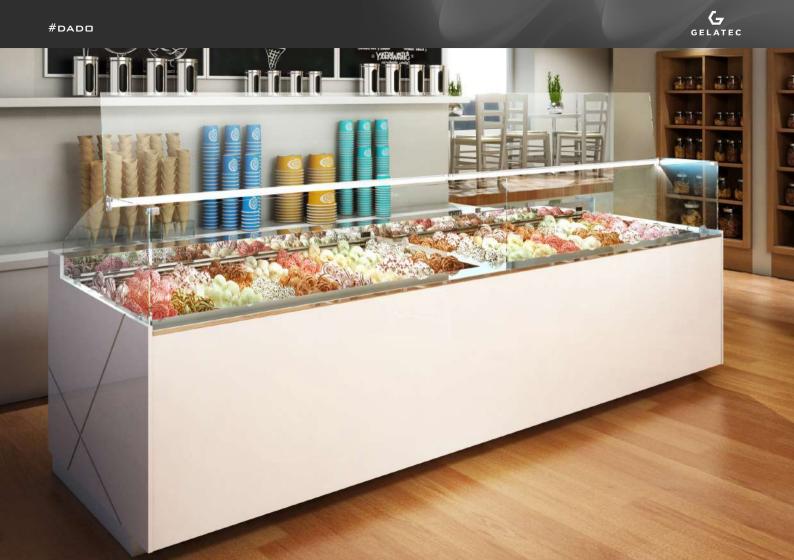

# DADO

# GELATEC

## DADO DISPLAY LINE IS MANUFACTURED TO THE FOLLOWING VERSIONS:

### 1. VENTILATED ICE CREAM

### PERFORMANCE

FUNCTIONING TEMPERATURE
PRODUCT CONSERVATION TEMPERATURE
CLIMATIC CLASS
COMPRESSOR TYPE
DEFROST
DEFENDED ANT GAS

- 2U
- 18
+ 4
HERMETIC
REVERSE CYCLE
R404A

THIS LINE HAS BEEN PROJECTED WITH PARTICULAR ATTENTION TO THE EASY CLEANING OPERATIONS AND FOR THE PERFECT CONSERVATION OF THE PRODUCTS EVEN IN CLIMATIC CONDITIONS 4+ CLASS.

### 1. VENTILATED ICE CREAM

| L 1150 / 12 TRAYS |      |
|-------------------|------|
| Н                 | 1200 |
| W                 | 980  |
| KG                | 130  |

| L 1660 / 18 TRAYS |      |
|-------------------|------|
| Н                 | 1200 |
| W                 | 1400 |
| KG                | 180  |

| L 2160 / 24 TRAYS |      |
|-------------------|------|
| Н                 | 1200 |
| W                 | 2000 |
| KG                | 240  |

- THE SHOWCASE'S BODY IS MADE BY STAINLESS STEEL AISI 304 INSULATED WITH ECOLOGICAL POLYURETHANE WITH DENSITY 42KG/M3.
- THE SYSTEM IS CONTROLLED BY ELECTRONIC THERMOSTAT WITH INSULATION INDEX 1965 AND LED DISPLAY.
- THE EVAPORATOR HAS BEEN TREATED WITH A SPECIAL ANTITOXIC PIGMENT IN ORDER TO AVOID THE TRANSMISSION OF TOXICITY TO THE PRODUCTS.
- THE LIGHTING SYSTEM IS TO LED LAMPS TO PREVENT OVERHEATING IN THE REFRIGERATED SPACE.
- THE DOUBLE CRYSTALS ARE HEATED ON ALL SIDES TO AVOID HUMIDITY CONDENSING ISSUES.
- DADO LINE CAN GUARANTEE THE IDEAL ICE CREAM CONSERVATION AND HOMOGENEOUS TEMPERATURE IN ALL THE LENGTH OF THE DISPLAY EVEN USING THE "MOUNTAIN GELATO" TECHNIQUE.
- POLYCARBONATE SLIDING DOORS IN THE BACK FOR EASY AND QUICK ACCESS BY THE USER.