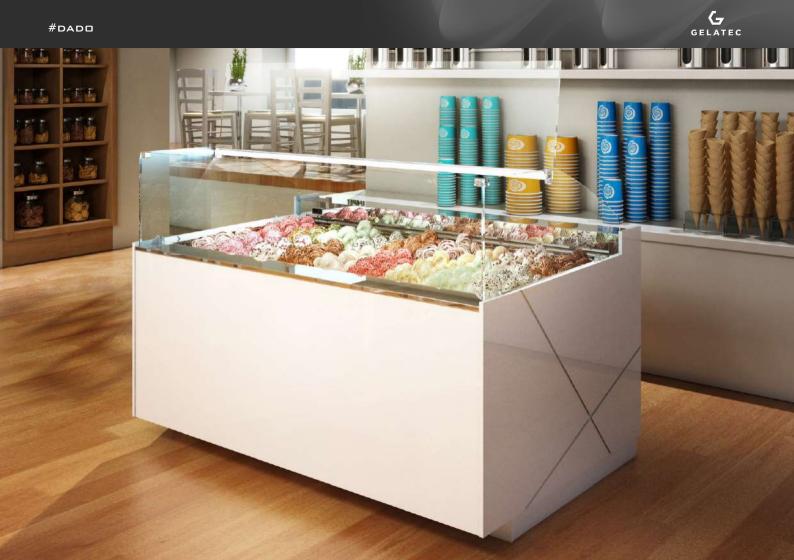

# DADO

# GELATEC

## DADO DISPLAY LINE IS MANUFACTURED TO THE FOLLOWING VERSIONS:

### 1. VENTILATED ICE CREAM

### PERFORMANCE

FUNCTIONING TEMPERATURE
PRODUCT CONSERVATION TEMPERATURE
CLIMATIC CLASS
COMPRESSOR TYPE
DEFROST
DEFENDED ANT GAS

- 2U
- 18
+ 4
HERMETIC
REVERSE CYCLE
R404A

THIS LINE HAS BEEN PROJECTED WITH PARTICULAR ATTENTION TO THE EASY CLEANING OPERATIONS AND FOR THE PERFECT CONSERVATION OF THE PRODUCTS EVEN IN CLIMATIC CONDITIONS 4+ CLASS.

### 1. VENTILATED ICE CREAM

| L 1150 / 12 TRAYS |      |
|-------------------|------|
| Н                 | 1200 |
| W                 | 980  |
| KG                | 130  |

| L 1660 / 18 TRAYS |      |
|-------------------|------|
| Н                 | 1200 |
| W                 | 1400 |
| KG                | 180  |

| L 2160 / 24 TRAYS |      |
|-------------------|------|
| Н                 | 1200 |
| W                 | 2000 |
| KG                | 240  |

- THE SHOWCASE'S BODY IS MADE BY STAINLESS STEEL AISI 304 INSULATED WITH ECOLOGICAL POLYURETHANE WITH DENSITY 42KG/M3.
- THE SYSTEM IS CONTROLLED BY ELECTRONIC THERMOSTAT WITH INSULATION INDEX 1965 AND LED DISPLAY.
- THE EVAPORATOR HAS BEEN TREATED WITH A SPECIAL ANTITOXIC PIGMENT IN ORDER TO AVOID THE TRANSMISSION OF TOXICITY TO THE PRODUCTS.
- THE LIGHTING SYSTEM IS TO LED LAMPS TO PREVENT OVERHEATING IN THE REFRIGERATED SPACE.
- THE DOUBLE CRYSTALS ARE HEATED ON ALL SIDES TO AVOID HUMIDITY CONDENSING ISSUES.
- DADO LINE CAN GUARANTEE THE IDEAL ICE CREAM CONSERVATION AND HOMOGENEOUS TEMPERATURE IN ALL THE LENGTH OF THE DISPLAY EVEN USING THE "MOUNTAIN GELATO" TECHNIQUE.
- POLYCARBONATE SLIDING DOORS IN THE BACK FOR EASY AND QUICK ACCESS BY THE USER.