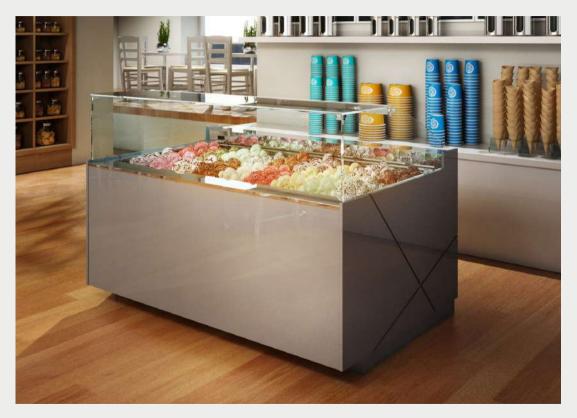

### 1. VENTILATED ICE CREAM

### PERFORMANCE

FUNCTIONING TEMPERATURE
PRODUCT CONSERVATION TEMPERATURE
CLIMATIC CLASS
COMPRESSOR TYPE
DEFROST
DEFENDED ANT GAS

- 2U
- 18
+ 4
HERMETIC
REVERSE CYCLE
R404A

THIS LINE HAS BEEN PROJECTED WITH PARTICULAR ATTENTION TO THE EASY CLEANING OPERATIONS AND FOR THE PERFECT CONSERVATION OF THE PRODUCTS EVEN IN CLIMATIC CONDITIONS 4+ CLASS.

| L 2160 / 24 TRAYS |      |
|-------------------|------|
| Н                 | 1200 |
| W                 | 2000 |
| KG                | 240  |

- THE SHOWCASE'S BODY IS MADE BY STAINLESS STEEL AISI 304 INSULATED WITH ECOLOGICAL POLYURETHANE WITH DENSITY 42KG/M3.
- THE SYSTEM IS CONTROLLED BY ELECTRONIC THERMOSTAT WITH INSULATION INDEX 1965 AND LED DISPLAY.
- THE EVAPORATOR HAS BEEN TREATED WITH A SPECIAL ANTITOXIC PIGMENT IN ORDER TO AVOID THE TRANSMISSION OF TOXICITY TO THE PRODUCTS.
- THE LIGHTING SYSTEM IS TO LED LAMPS TO PREVENT OVERHEATING IN THE REFRIGERATED SPACE.
- THE DOUBLE CRYSTALS ARE HEATED ON ALL SIDES TO AVOID HUMIDITY CONDENSING ISSUES.
- DADO LINE CAN GUARANTEE THE IDEAL ICE CREAM CONSERVATION AND HOMOGENEOUS TEMPERATURE IN ALL THE LENGTH OF THE DISPLAY EVEN USING THE "MOUNTAIN GELATO" TECHNIQUE.
- POLYCARBONATE SLIDING DOORS IN THE BACK FOR EASY AND QUICK ACCESS BY THE USER.

## AFFORDABLE TECHNOLOGY ...

... MEET HIGH AESTHETICS.