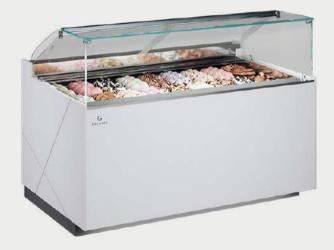

### 1. VENTILATED ICE CREAM

### PERFORMANCE

FUNCTIONING TEMPERATURE
PRODUCT CONSERVATION TEMPERATURE
CLIMATIC CLASS
COMPRESSOR TYPE
DEFROST
DEFENDED ANT GAS

- 2U
- 18
+ 4
HERMETIC
REVERSE CYCLE
R404A

THIS LINE HAS BEEN PROJECTED WITH PARTICULAR ATTENTION TO THE EASY CLEANING OPERATIONS AND FOR THE PERFECT CONSERVATION OF THE PRODUCTS EVEN IN CLIMATIC CONDITIONS 4+ CLASS.

### 1. VENTILATED ICE CREAM

| L 1150 / 12 TRAYS |      |
|-------------------|------|
| Н                 | 1200 |
| W                 | 980  |
| KG                | 130  |

| L 1660 / 18 TRAYS |      |
|-------------------|------|
| Н                 | 1200 |
| W                 | 1400 |
| KG                | 180  |

| L 2160 / 24 TRAYS |      |
|-------------------|------|
| Н                 | 1200 |
| W                 | 2000 |
| KG                | 240  |

- THE SHOWCASE'S BODY IS MADE BY STAINLESS STEEL AISI 304 INSULATED WITH ECOLOGICAL POLYURETHANE WITH DENSITY 42KG/M3.
- THE SYSTEM IS CONTROLLED BY ELECTRONIC THERMOSTAT WITH INSULATION INDEX 1965 AND LED DISPLAY.
- THE EVAPORATOR HAS BEEN TREATED WITH A SPECIAL ANTITOXIC PIGMENT IN ORDER TO AVOID THE TRANSMISSION OF TOXICITY TO THE PRODUCTS.
- THE LIGHTING SYSTEM IS TO LED LAMPS TO PREVENT OVERHEATING IN THE REFRIGERATED SPACE.
- THE DOUBLE CRYSTALS ARE HEATED ON ALL SIDES TO AVOID HUMIDITY CONDENSING ISSUES.
- DADO LINE CAN GUARANTEE THE IDEAL ICE CREAM CONSERVATION AND HOMOGENEOUS TEMPERATURE IN ALL THE LENGTH OF THE DISPLAY EVEN USING THE "MOUNTAIN GELATO" TECHNIQUE.
- POLYCARBONATE SLIDING DOORS IN THE BACK FOR EASY AND QUICK ACCESS BY THE USER.