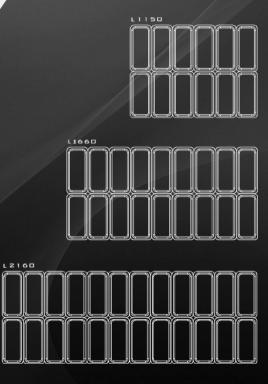

### 1. VENTILATED ICE CREAM

| L 1150 / 12 TRAYS |      |
|-------------------|------|
| Н                 | 1200 |
| W                 | 980  |
| KG                | 130  |

| L 1660 / 18 TRAYS |      |
|-------------------|------|
| Н                 | 1200 |
| W                 | 1400 |
| KG                | 180  |

| L 2160 / 24 TRAYS |      |
|-------------------|------|
| Н                 | 1200 |
| W                 | 2000 |
| KG                | 240  |

- THE SHOWCASE'S BODY IS MADE BY STAINLESS STEEL AISI 304 INSULATED WITH ECOLOGICAL POLYURETHANE WITH DENSITY 42KG/M3.
- THE SYSTEM IS CONTROLLED BY ELECTRONIC THERMOSTAT WITH INSULATION INDEX 1965 AND LED DISPLAY.
- THE EVAPORATOR HAS BEEN TREATED WITH A SPECIAL ANTITOXIC PIGMENT IN ORDER TO AVOID THE TRANSMISSION OF TOXICITY TO THE PRODUCTS.
- THE LIGHTING SYSTEM IS TO LED LAMPS TO PREVENT OVERHEATING IN THE REFRIGERATED SPACE.
- THE DOUBLE CRYSTALS ARE HEATED ON ALL SIDES TO AVOID HUMIDITY CONDENSING ISSUES.
- DADO LINE CAN GUARANTEE THE IDEAL ICE CREAM CONSERVATION AND HOMOGENEOUS TEMPERATURE IN ALL THE LENGTH OF THE DISPLAY EVEN USING THE "MOUNTAIN GELATO" TECHNIQUE.
- POLYCARBONATE SLIDING DOORS IN THE BACK FOR EASY AND QUICK ACCESS BY THE USER.