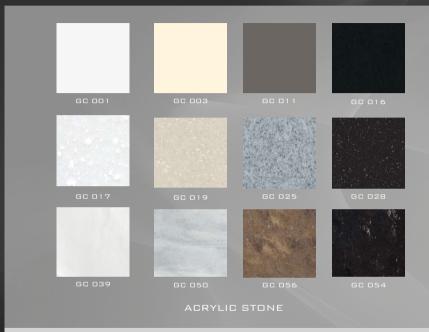

# **TRAYS**

THIS LINE HAS BEEN DESIGNED FOR ICE CREAM TRAYS 360x165x120 MM.

GV 067

VEN

VENEER