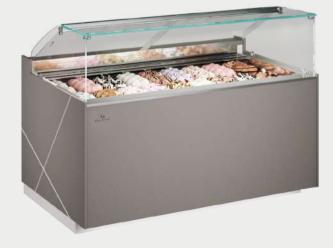

### 1. VENTILATED ICE CREAM

### PERFORMANCE

FUNCTIONING TEMPERATURE
PRODUCT CONSERVATION TEMPERATURE
CLIMATIC CLASS
COMPRESSOR TYPE
DEFROST
DEFENDED ANT GAS

- 2U
- 18
+ 4
HERMETIC
REVERSE CYCLE
R404A

THIS LINE HAS BEEN PROJECTED WITH PARTICULAR ATTENTION TO THE EASY CLEANING OPERATIONS AND FOR THE PERFECT CONSERVATION OF THE PRODUCTS EVEN IN CLIMATIC CONDITIONS 4+ CLASS.

### 1. VENTILATED ICE CREAM

| L 1150 / 12 TRAYS |      |
|-------------------|------|
| Н                 | 1200 |
| W                 | 980  |
| KG                | 130  |

| L 1660 / 18 TRAYS |      |
|-------------------|------|
| Н                 | 1200 |
| W                 | 1400 |
| KG                | 180  |

| L 2160 / 24 TRAYS |      |
|-------------------|------|
| Н                 | 1200 |
| W                 | 2000 |
| KG                | 240  |

- THE SHOWCASE'S BODY IS MADE BY STAINLESS STEEL AISI 304 INSULATED WITH ECOLOGICAL POLYURETHANE WITH DENSITY 42KG/M3.
- THE SYSTEM IS CONTROLLED BY ELECTRONIC THERMOSTAT WITH INSULATION INDEX 1965 AND LED DISPLAY.
- THE EVAPORATOR HAS BEEN TREATED WITH A SPECIAL ANTITOXIC PIGMENT IN ORDER TO AVOID THE TRANSMISSION OF TOXICITY TO THE PRODUCTS.
- THE LIGHTING SYSTEM IS TO LED LAMPS TO PREVENT OVERHEATING IN THE REFRIGERATED SPACE.
- THE DOUBLE CRYSTALS ARE HEATED ON ALL SIDES TO AVOID HUMIDITY CONDENSING ISSUES.
- DADO LINE CAN GUARANTEE THE IDEAL ICE CREAM CONSERVATION AND HOMOGENEOUS TEMPERATURE IN ALL THE LENGTH OF THE DISPLAY EVEN USING THE "MOUNTAIN GELATO" TECHNIQUE.
- POLYCARBONATE SLIDING DOORS IN THE BACK FOR EASY AND QUICK ACCESS BY THE USER.