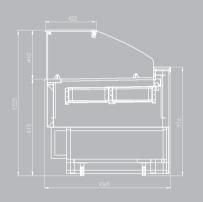

### 1. VENTILATED ICE CREAM

| L 1150 / 12 TRAYS |      |
|-------------------|------|
| Н                 | 1200 |
| W                 | 980  |
| KG                | 130  |

| L 1660 / 18 TRAYS |      |
|-------------------|------|
| Н                 | 1200 |
| W                 | 1400 |
| KG                | 180  |

| L 2160 / 24 TRAYS |      |
|-------------------|------|
| Н                 | 1200 |
| W                 | 2000 |
| KG                | 240  |

- THE SHOWCASE'S BODY IS MADE BY STAINLESS STEEL AISI 304 INSULATED WITH ECOLOGICAL POLYURETHANE WITH DENSITY 42KG/M3.
- THE SYSTEM IS CONTROLLED BY ELECTRONIC THERMOSTAT WITH INSULATION INDEX 1965 AND LED DISPLAY.
- THE EVAPORATOR HAS BEEN TREATED WITH A SPECIAL ANTITOXIC PIGMENT IN ORDER TO AVOID THE TRANSMISSION OF TOXICITY TO THE PRODUCTS.
- THE LIGHTING SYSTEM IS TO LED LAMPS TO PREVENT OVERHEATING IN THE REFRIGERATED SPACE.
- THE DOUBLE CRYSTALS ARE HEATED ON ALL SIDES TO AVOID HUMIDITY CONDENSING ISSUES.
- DADO LINE CAN GUARANTEE THE IDEAL ICE CREAM CONSERVATION AND HOMOGENEOUS TEMPERATURE IN ALL THE LENGTH OF THE DISPLAY EVEN USING THE "MOUNTAIN GELATO" TECHNIQUE.
- POLYCARBONATE SLIDING DOORS IN THE BACK FOR EASY AND QUICK ACCESS BY THE USER.